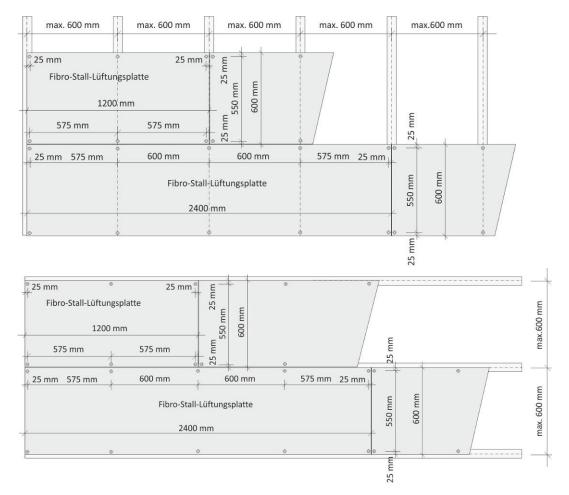

## Laying instructions

### for board sizes: 2400 x 600 mm, or 1200 x 600 mm on wooden slat sub-structures or CD profiles

| Board strength | Screws          |  |  |  |
|----------------|-----------------|--|--|--|
| in mm          | Dimensions/type |  |  |  |
| 25             | 4.2 x 45        |  |  |  |