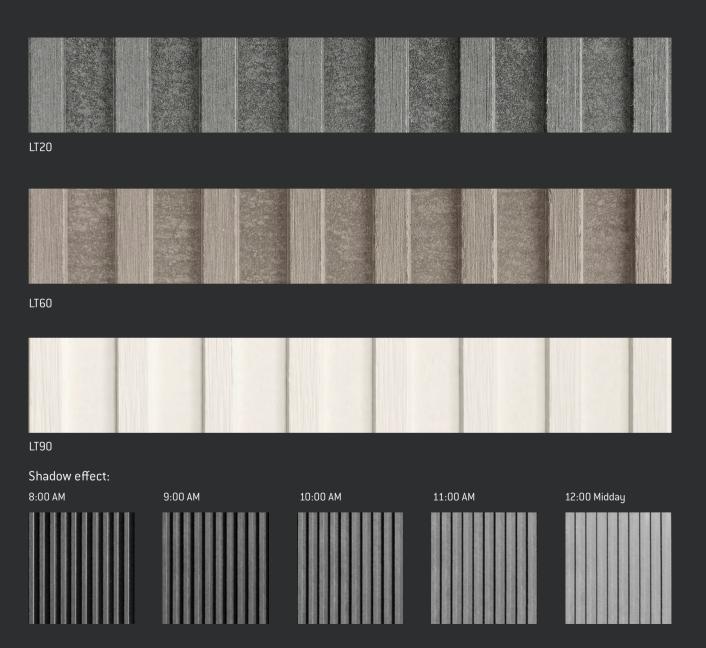

## **EQUITONE** [linea]

EQUITONE [linea] is a unique 3D shaped, through-coloured facade material that plays with light and shadow. EQUITONE [linea] displays a linear texture that highlights the raw inner texture of the core fibre cement material. Every moment of the day, the changing angle of the daylight gives the facade material a different aspect. The material comes in a large panel size and can be transformed into any size or shape in the workshop or on site. No matter what design options you explore, EQUITONE's through-coloured nature guarantees crisp, monolithic details.