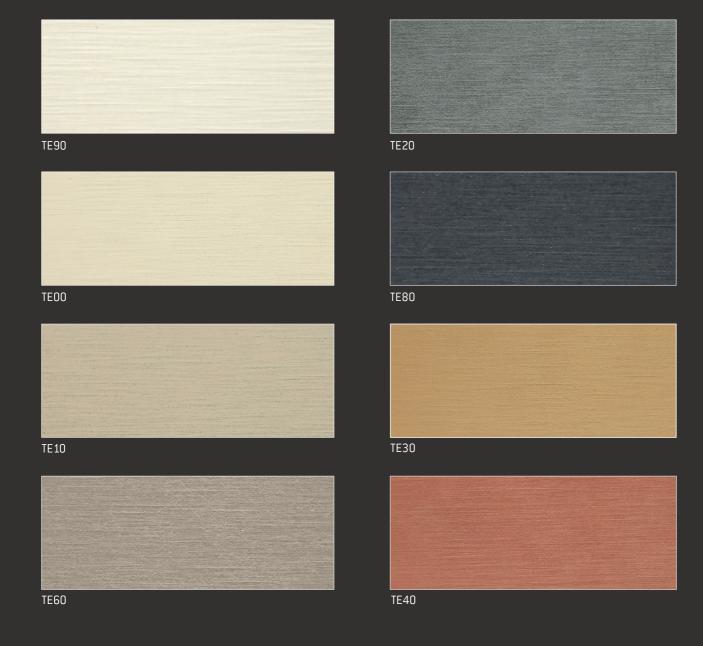

EQUITONE [tectiva] is a through-coloured facade material, characterised by a sanded surface and naturally occurring hues within the material.

Every tectiva panel is unique, strongly expressing the raw texture of the core eternit fibre cement material. The material comes in a large panel size and can be transformed into any size or shape in the workshop or on site. No matter what design options you explore, EQUITONE's through-coloured nature guarantees crisp, monolithic details.