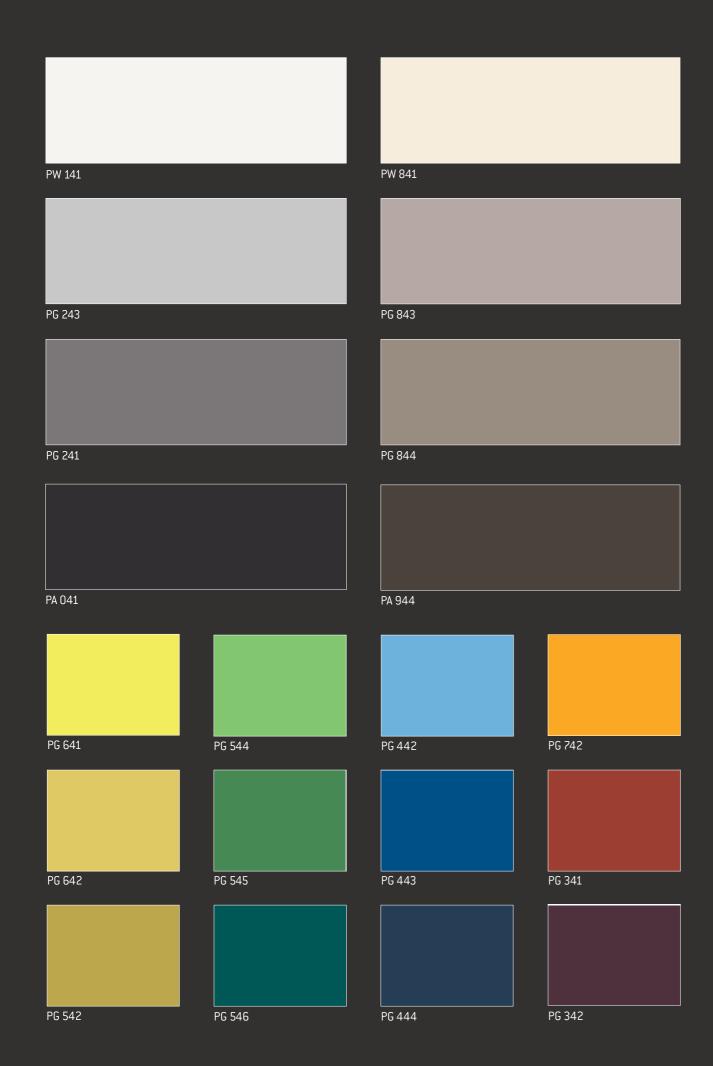

## **EQUITONE** [pictura]

EQUITONE [pictura] is an eternit fibre cement facade material with ultra matt architectural finish. Thousands of custom-matched matt project colours are available on request. The material comes in a large panel size and can be transformed into any size or shape in the workshop or on site. The material can also be perforated or printed. No matter what design options you explore, the EQUITONE material is ideal for crisp detailing.

Please note that all cut edges need to be treated with Luko.

PG = Pictura-coating on grey fibercement panel
PW = Pictura-coating on white fibercement panel
PA = Pictura-coating on anthracite fibercement panel