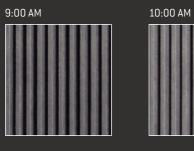

## Shadow effect:

11:00 AM

## **EQUITONE** [linea]

EQUITONE [linea] is a 3D shaped, through-coloured fibre cement facade material that plays with light and shadow. Linea displays a linear embossing modelled on the size and shape of a human finger. Every moment of the day, the changing angle of the daylight gives the material a different aspect. Every EQUITONE [linea] panel is unique, displaying the raw and untreated inner texture of the core fibre cement material.