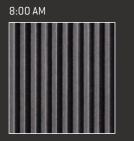

## Shadow effect:

11:00 AM

## **EQUITONE** [linea]

EQUITONE [linea] is a 3D shaped, through-coloured fibre cement facade material that plays with light and shadow. Linea displays a linear embossing modelled on the size and shape of a human finger. Every moment of the day, the changing angle of the daylight gives the material a different aspect. Every EQUITONE [linea] panel is unique, displaying the raw and untreated inner texture of the core fibre cement material.